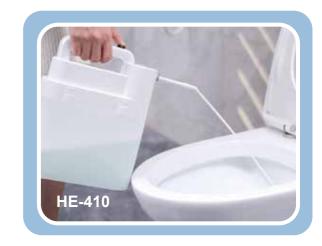

# **Use:** (can be used when urinating or defecating)

Before using a toilet, operate the "FoamShield" to spray thick foam on the toilet water surface to prevent dirty water from splashing, unpleasant odors spreading, feces smearing the toilet wall, and bacteria spreading when flushing, providing a pleasant using environment for the next toilet user to avoid social embarrassment.

HE-407 FoamShield (automatic) 7500ml, Patented.

HE-410 FoamShield (handheld) 2500ml, Patented.