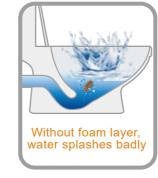

# shields from

splashes

odors

smears

bacteria embarrassments

# **Use:** (can be used when urinating or defecating)

Before using a toilet, operate the "FoamShield" to spray thick foam on the toilet water surface to prevent dirty water from splashing, unpleasant odors spreading, feces smearing the toilet wall, and bacteria spreading when flushing, providing a pleasant using environment for the next toilet user to avoid social embarrassment.