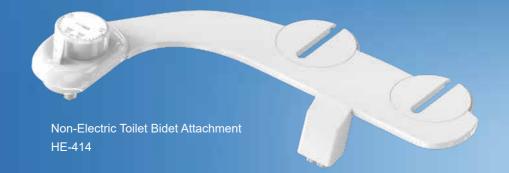

# NON-ELECTRIC TOILET BIDET ATTACHMENT

Rinse after defecation, so clean, so refreshed

Rear cleaning

Front cleaning

**Nozzle Self-cleaning** 

## **Product features:**

- 1. No electricity required no hassle of installing a power supply
- 2. Easy to install no professional service is required
- 3. Slide-in installation special design adjustment plates allow for quick and easy installation without removing the entire toilet seat
- 4. **Super-easy-to-operate rotary knob** ergonomic design, intuitive control
- 5. **Dual water pressure adjustment -** pressures of water inlet and water spray are adjustable
- 6. Three cleaning functions rear, front, nozzle self-cleaning
- 7. **Ultra-thin design** will not cause the toilet seat to tilt forward
- 8. The special tower shape connector design ensures that the water pipe and the bidet water inlet fit tightly without leakage

## **Parameters:**

| Model      | HE-414                                              |
|------------|-----------------------------------------------------|
| Feature    | Rear cleaning, Front cleaning, Nozzle Self-cleaning |
| Material   | ABS                                                 |
| Net Weight | 0.8KG                                               |
| Dimension  | 480 x 240 x 100 mm                                  |