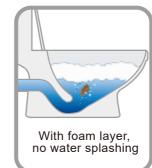

# shields from

splashes

odors

smears

bacteria embarrassments

# **Use:** (can be used when urinating or defecating)

Before using a toilet, operate the "FoamShield" to spray thick foam on the toilet water surface to prevent dirty water from splashing, unpleasant odors spreading, feces smearing the toilet wall, and bacteria spreading when flushing, providing a pleasant using environment for the next toilet user to avoid social embarrassment.