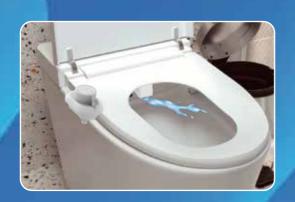

# NON-ELECTRIC TOILET BIDET ATTACHMENT

Rinse after defecation, so clean, so refreshed

Rear cleaning

Front cleaning

**Nozzle Self-cleaning** 

### **Benefits:**

- 1. Improved Hygiene effectively cleans your posterior without leaving behind any residue.
- 2. Reduced Environmental Impact using water instead of paper can reduce tree felling.
- 3. **Increased Comfort** providing a gentle and soothing stream of water that can help relieve discomfort and irritation.
- 4. **Health Benefits** help reduce the risk of hemorrhoids, constipation, and other bowel-related issues. Can also help improve circulation and reduce inflammation.