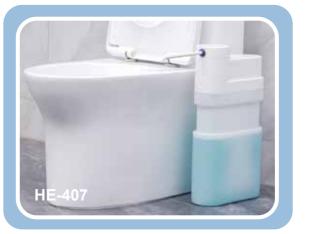

HE-407 FoamShield (automatic) 7500ml, Patented.

HE-410 FoamShield (handheld) 2500ml, Patented.