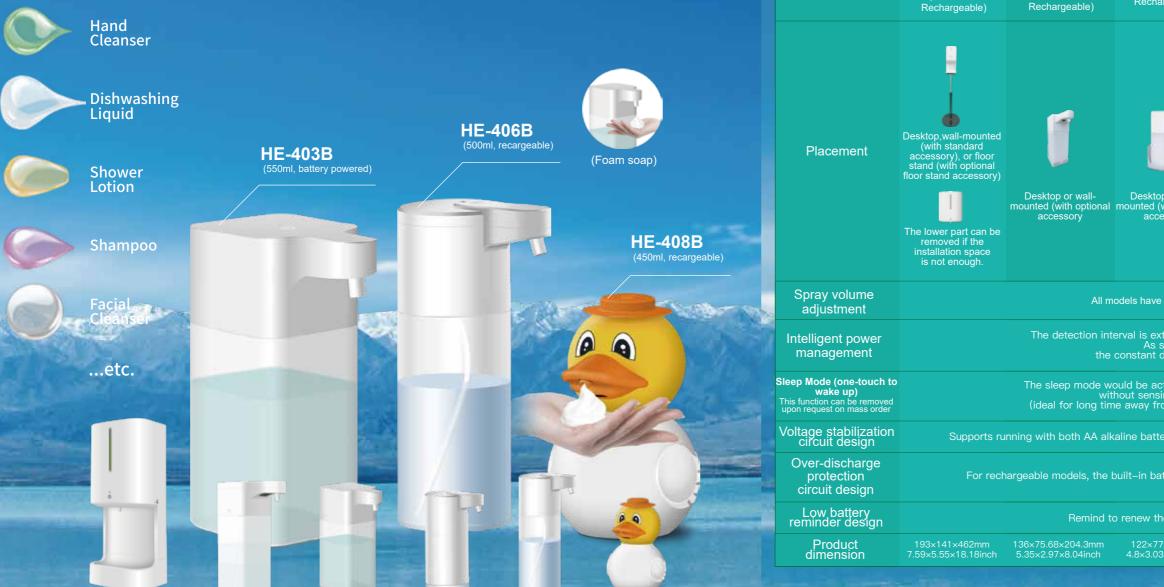

## **Touchless Smart Foaming Soap Dispenser**

convenient (automatic) / sanitary (touchless) / money-saving (use diluted liquid soap) water-saving (easy to rinse) / time-saving (quick to rinse) / environmental friendly (less chemical pollute the earth)

avoid infection

**Apply to:** 

Quick induction

of liquid

Mulit-stage spray

volume adjustment

Auto sleep mode to save power & one touch to wake up

of money / time / water

6 models in different capacities (2500ml, 660ml, 550ml, 500ml, 450ml, 330ml) & power supplies (AC, batteries, dual, rechargeable)