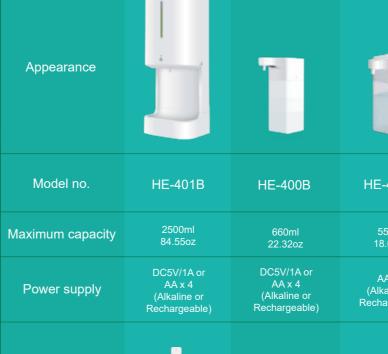

6 models in different capacities (2500ml, 660ml, 550ml, 500ml, 450ml, 330ml) & power supplies (AC, batteries, dual, rechargeable)

## **Product Parameters**

| 403B                                                                                                                                            | HE-405B                             | HE-406B                           | HE-408B                             |
|-------------------------------------------------------------------------------------------------------------------------------------------------|-------------------------------------|-----------------------------------|-------------------------------------|
| i0ml<br>60oz                                                                                                                                    | 330ml<br>11.16oz                    | 500ml<br>16.90oz                  | 450ml<br>15.20oz                    |
| A x 4<br>Iline or<br>rgeable)                                                                                                                   | DC5V/1A & rechargeable              | DC5V/1A & rechargeable            | DC5V/1A & rechargeable              |
| p or wall-<br>with optional<br>essory                                                                                                           | Desktop                             | Desktop                           | Desktop                             |
| five levels of spray volument adjustment.                                                                                                       |                                     |                                   |                                     |
| tended when no use is sensed for a period of time.<br>soon as the use is detected,<br>letection will be resumed immediately.                    |                                     |                                   |                                     |
| tivated after the dispenser being idled for 24 hours<br>ng a use to save the battery power.<br>om home or office on weekends and long holidays) |                                     |                                   |                                     |
| eries x 4 (total 6V) & Ni–MH rechargeable batteries x 4 (total 4.8V)                                                                            |                                     |                                   |                                     |
| ttery will not be damaged if not been recharged for a long time.                                                                                |                                     |                                   |                                     |
| e batteries or recharge the battery in time.                                                                                                    |                                     |                                   |                                     |
| ×182mm<br>×7.16inch                                                                                                                             | 112×72×173.5mm<br>4.4×2.83×6.83inch | 112×72×213mm<br>4.4×2.83×8.38inch | 104×115×161mm<br>4.09×4.52×6.34inch |
|                                                                                                                                                 |                                     |                                   |                                     |